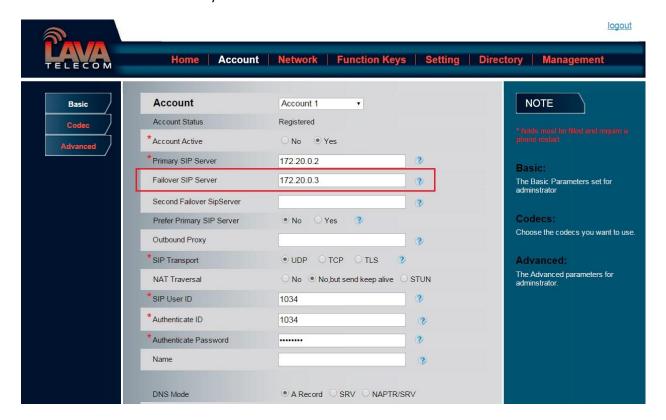

## 1. Failover SIP Server

Failover SIP Server Address (IP address or domain name) is provided by VoIP Service provider. This server will be used if the Primary SIP server becomes unavailable.

## 2. Prefer Primary SIP

The default setting is no:

The Lava will not change to primary server until it failed register to failover server If change the setting to yes:

Lava will register to Primary Server if registration with Failover server expires